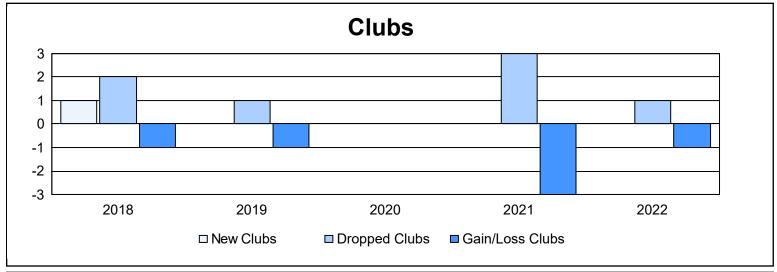

District C 2 As of June 2022 Cumulative

| Year      | New<br>Clubs | Dropped<br>Clubs | Gain/<br>Loss<br>Clubs | New<br>Members | Charter<br>Members | Reinstate<br>Members | Transfer<br>Members | Total<br>Member<br>Added | Total<br>Members<br>Dropped | Gain/<br>Loss<br>Members |
|-----------|--------------|------------------|------------------------|----------------|--------------------|----------------------|---------------------|--------------------------|-----------------------------|--------------------------|
| 2017-2018 | 1            | 2                | -1                     | 194            | 36                 | 6                    | 17                  | 253                      | 308                         | -55                      |
| 2018-2019 | 0            | 1                | -1                     | 143            | 6                  | 11                   | 13                  | 173                      | 249                         | -76                      |
| 2019-2020 | 0            | 0                | 0                      | 117            | 1                  | 8                    | 8                   | 134                      | 192                         | -58                      |
| 2020-2021 | 0            | 3                | -3                     | 99             | 1                  | 6                    | 21                  | 127                      | 228                         | -101                     |
| 2021-2022 | 0            | 1                | -1                     | 133            | 2                  | 19                   | 8                   | 162                      | 238                         | -76                      |
| Average   | 0            | 1                | -1                     | 137            | 9                  | 10                   | 13                  | 170                      | 243                         | -73                      |